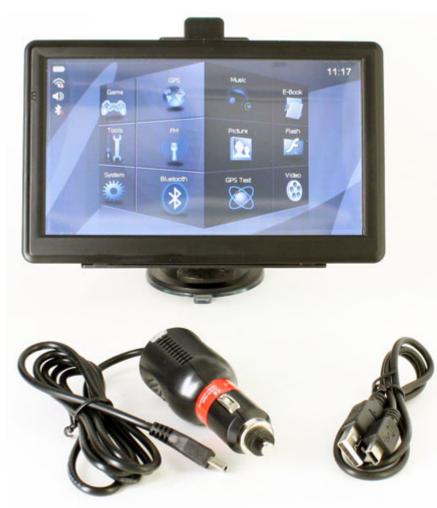

# Support: 🔀 Truck Navigator 8.0 [DE] | 🔂 Truck Navigator 8.0 [EN] | 🔂 Manual [DE] | 🔂 Manual [EN] | 🗖 Manual PND [DE] | 🔂 Manual PND [EN]

CTFPND-1 V5 is a multimedia GPS navigation system with a large 7" digital touchscreen of 800x480 resolution. The device is equipped with a very sensitive GPS module based on SiRFStar VI chipset. The device also has an integrated FM transmitter/modulator which will enable you to hear all sounds on your car speakers wirelessly.

#### Scope of supply

3.55mm stereo earphone jack
Mini-USB (eg. for USB memory sticks)
2.55mm AV-Input
88.1~107.9Mhz
12/24V DC
185 x 112 x 13 mm

WinCE 6.0 PTV TruckNavigator (EUROPE) German, English, French, Spanish, Norwegian, Schwedish, Portuguese, Italian, Greek, Polish, Russian, Turkish Integrated Integrated Integrated

#### - CTFPND-1 V5 (7" PND)

- 12/24V cigarette lighter adapter
- USB to Mini-USB cable
- PND mounting unit